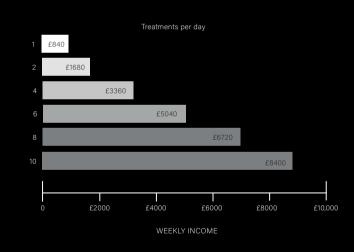

## ELEVATE YOUR INCOME

\*Based on a 7-day working week over 52 weeks and an average treatment price of £120

%20A.60HZ

"Unlock Your Radiance: Where Beautiful Skin Begins"