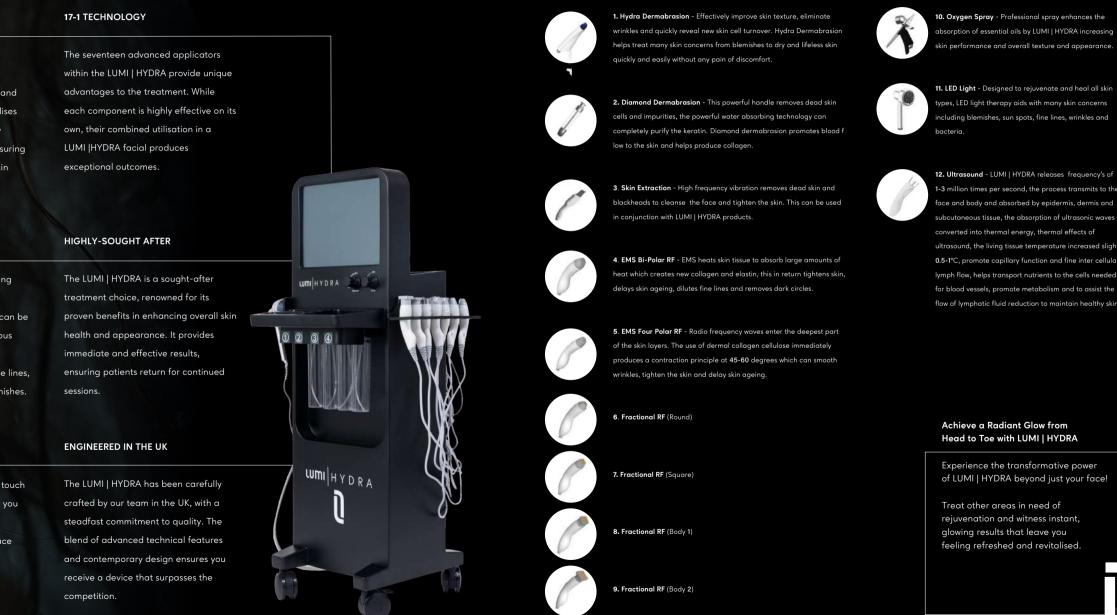

## MULTIFORM APPLICATIONS

kin performance and overall texture and appearance.

11. LED Light - Designed to rejuvenate and heal all skin ypes, LED light therapy aids with many skin concerns luding blemishes, sun spots, fine lines, wrinkles and

million times per second, the process transmits to the e and body and absorbed by epidermis, dermis and subcutaneous tissue, the absorption of ultrasonic waves is converted into thermal energy, thermal effects of ultrasound, the living tissue temperature increased slightly 0.5-1°C, promote capillary function and fine inter cellular lymph flow, helps transport nutrients to the cells needed for blood vessels, promote metabolism and to assist the flow of lymphatic fluid reduction to maintain healthy skin.

## Achieve a Radiant Glow from Head to Toe with LUMI | HYDRA

Experience the transformative power of LUMI | HYDRA beyond just your face!

Treat other areas in need of rejuvenation and witness instant, glowing results that leave you feeling refreshed and revitalised.