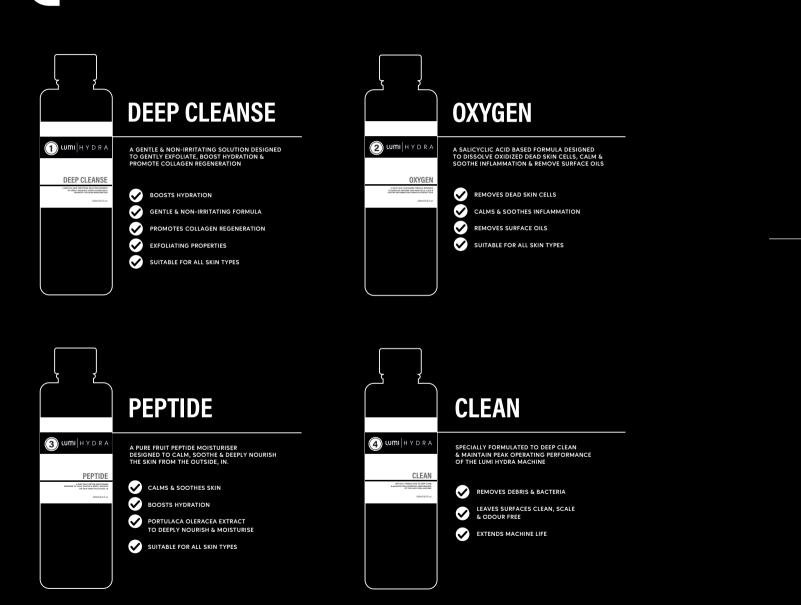

### ULTIMATE PATIENT SATISFACTION

Throughout the treatment, exfoliation eliminates dead skin cells, while pore clearance and infusion of antioxidant and peptide-rich serums occur. This revitalises the skin, providing a refreshed, deeply hydrated, and radiant complexion, ensuring your patients achieve their ultimate skin

### A TAILORED APPROACH

The LUMI | HYDRA provides a revitalising facial experience aimed at promoting long-term skin health. This treatment can be completely personalised, utilising various techniques and specialised serums to address specific skin issues such as fine lines, wrinkles, hyperpigmentation, and blemishes.