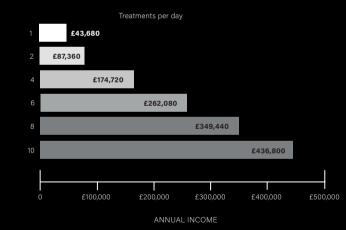

## ELEVATE YOUR INCOME

\*Based on a 7-day working week over 52 weeks and an average treatment price of £120

%20A.60HZ

"Unlock Your Radiance: Where Beautiful Skin Begins"