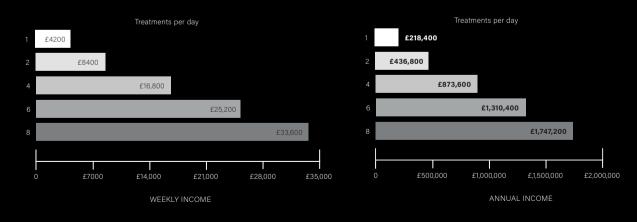

### ELEVATE YOUR INCOME

\*Based on a 7-day working week over 52 weeks and an average treatment price of £600