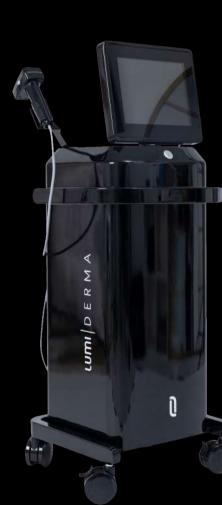

# LUMI DERMA

LUMI | DERMA combined 2-in-1 device merges Micro-needling with Radio Frequency (RF) technology, marking a major leap in skincare treatments. This cutting-edge device integrates the mechanical advantages of micro-needling with the thermal benefits of RF energy, providing a thorough solution for various skin issues.

W W W . L U M I A E S T H E T I C D E V I C E S . C O M

LUMI DERMA

The LUMI | DERMA is a cutting-edge non-surgical device that merges the advantages of micro-needling with radio-frequency technology.

Featuring ultra-fine, insulated, and adjustable needles, it is designed to safely and effectively treat all skin types and address a variety of skin concerns at different depths, including:

#### 15-inch LED Touch Screen

Experience a user-friendly interface with a large 15-inch LED touch screen featuring magnetic mounting and pre-set specifications for added convenience.