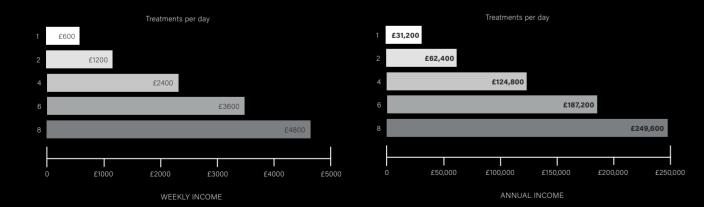

#### ELEVATE YOUR INCOME

\*Based on a 6-day working week over 52 weeks and an average treatment price of £100  $\,$ 

LUMI | CO2 laser technology heralds a new era in skincare innovation. This advanced system employs high-energy carbon dioxide lasers to precisely target and address a myriad of skin imperfections. From wrinkles and fine lines to scars and pigmentation issues, LUMI | CO2 offers customizable solutions for rejuvenating and revitalizing the skin. Discover the brilliance of LUMI | CO2 laser technology for smoother, firmer, and more radiant skin.